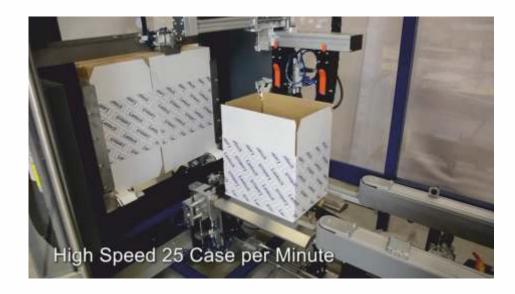

# CASE ERECTOR

# **Case Erectors** are **case** forming machines that automatically form, fold and seal corrugated cartons from flat boxes