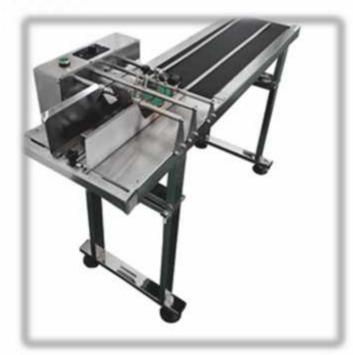

# FRICTION FEEDER / AUTOMATIC COUNTER

Friction feeders are ideally suited for the feeding separation and counting of flat products e.g. envelopes, phone cards, carton cuttings, inserts.