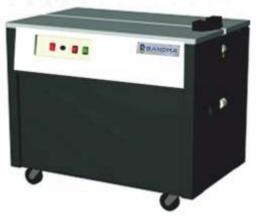

### STRAPPING MACHINES

SEMI – AUTOMATIC STRAPPING MACHINE

FULLY – AUTOMATIC (ONLINE) STRAPPING MACHINE