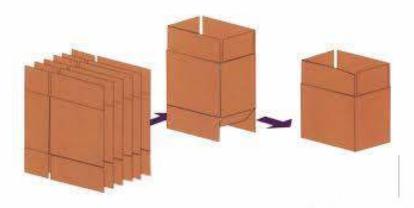

# CASE ERECTOR

# **Case Erectors** are **case** forming machines that automatically form, fold and seal corrugated cartons from flat boxes