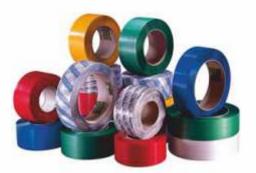

### PP STRAP

- 1. Available in every possible color.
- 2. Environment friendly, high quality automatic strapping for standard application.
- 3. High Elastic
- 4. High elongation : for small packaging units or applications requiring highest elongation.
- 5. Low Creep Elongation : for compressed packaging goods requiring low elongation