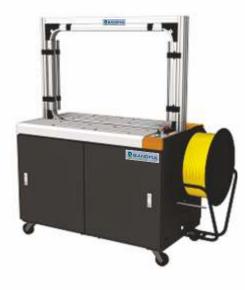

### STRAPPING MACHINES

SEMI – AUTOMATIC STRAPPING MACHINE

FULLY – AUTOMATIC (ONLINE) STRAPPING MACHINE