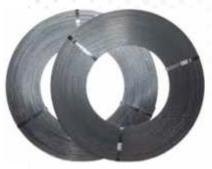

# STEEL STRAP

- Steel strapping is commonly used to bundle together durable steel coils, pavers and bricks, roll end binding, baling wire, and other metals.
- Steel strapping is extremely strong, capable of holding together heavy and bulky items securely.
- Compared to other strapping materials, the strength of steel strapping has the highest break point.
- Use Steel Strapping to get the full benefits of steel strapping, it is important to use them in the right circumstances.
- Materials lack sensitivity to abrasion from working with steel.
- Moving very stable and large heavy loads.
- Shipments contain sharp edges that may slice softer banding.
- Loading and unloading materials multiple times during transport.
- Steel strapping presents its full array of benefits when you use it under the right circumstances.
- Steel strapping is an essential component in various industries for securing heavy loads due to its high tensile strength and durability.