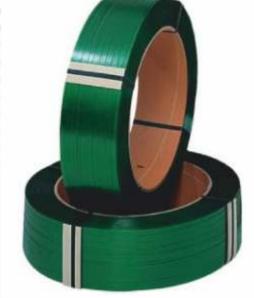

#### **PET STRAP**

- 1. Available in Green color only.
- 2. High Tension : High Breaking Strength and welding ability
- 3. Surface : Available in both Plain and Embossed
- 4. Specialty : Cost effective alternative for PP applications where high tension and availability is required