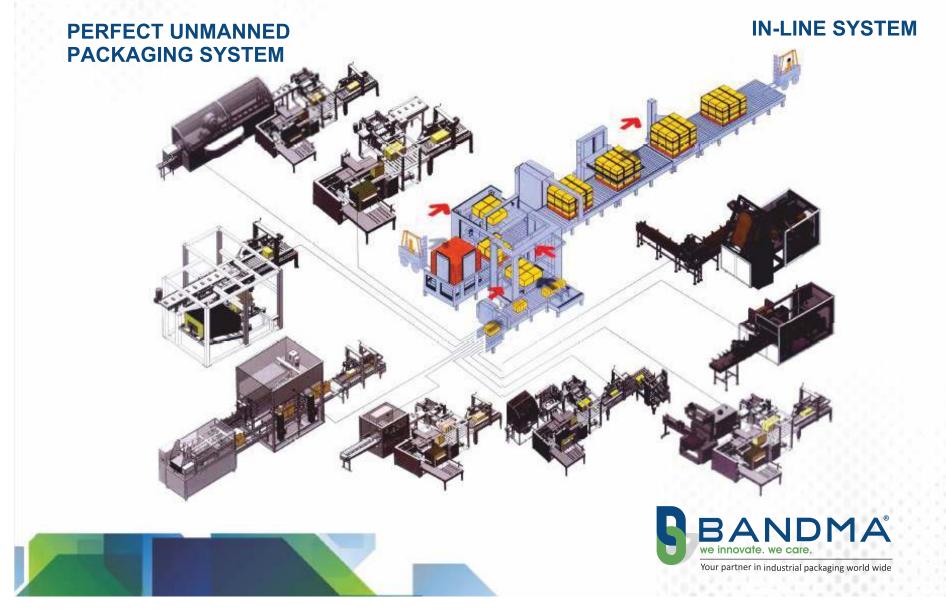

### WRAPPING MACHINE (SHRINK)



#### **Our products including**

- Semi-Automatic Stretch Wrappers
- Automatic Pallet Stretch Wrapper with Turn Table
- Automatic Pallet Stretch Wrapping with Rotating Arm
- Automatic Pallet Stretch Wrapper for 3-D Reel Wrapping

DASSA

- Spiral Wrapping Machine
- Coil Wrapping Machine



# **TAPING MACHINE**





**Flap folding Taping Machine** 

### **Standard Taping Machine**





# CASE ERECTOR

# **Case Erectors** are **case** forming machines that automatically form, fold and seal corrugated cartons from flat boxes











# FRICTION FEEDER / AUTOMATIC COUNTER



Friction feeders are ideally suited for the feeding separation and counting of flat products e.g. envelopes, phone cards, carton cuttings, inserts.





## CUSTOMISED PACKAGING LINE





# STRAPS

#### **PET STRAP**

- 1. Available in Green color only.
- 2. High Tension : High Breaking Strength and welding ability
- 3. Surface : Available in both Plain and Embossed
- 4. Specialty : Cost effective alternative for PP applications where high tension and availability is required

### PP STRAP

- 1. Available in every possible color.
- 2. Environment friendly, high quality automatic strapping for standard application.
- 3. High Elastic
- 4. High elongation : for small packaging units or applications requiring highest elongation.
- 5. Low Creep Elongation : for compressed packaging goods requiring low elongation















# STEEL STRAP

- Steel strapping is commonly used to bundle together durable steel coils, pavers and bricks, roll end binding, baling wire, and other