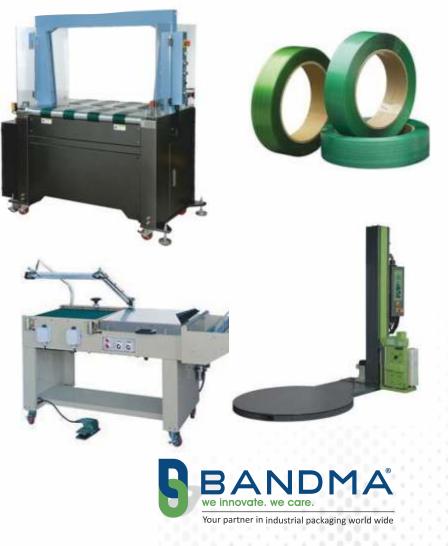

### STRAPPING MACHINES

SEMI – AUTOMATIC STRAPPING MACHINE

FULLY – AUTOMATIC (ONLINE) STRAPPING MACHINE

### WRAPPING MACHINE (STRETCH)

# STRAPS

# FILMS

**Stretch wrap** or **stretch film** is a highly stretchable plastic **film** that is wrapped around items. The elastic recovery keeps the items tightly bound.

Shrink wrap, also shrink film, is a material made up of polymer plastic film. When heat is applied, it shrinks tightly over whatever it is covering. Heat can be applied with a handheld heat gun (electric or gas), or the product and film can pass through a heat tunnel on a conveyor.