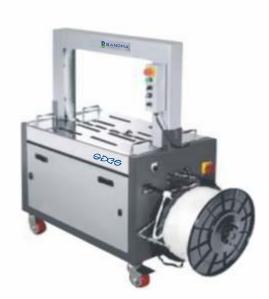

### STRAPPING MACHINES

SEMI – AUTOMATIC STRAPPING MACHINE

FULLY – AUTOMATIC (ONLINE) STRAPPING MACHINE