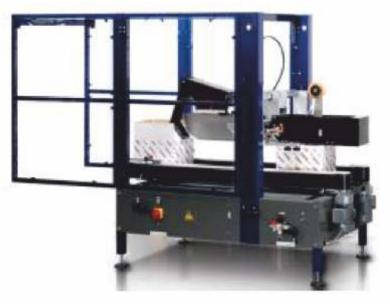

# CASE ERECTOR

# **Case Erectors** are **case** forming machines that automatically form, fold and seal corrugated cartons from flat boxes