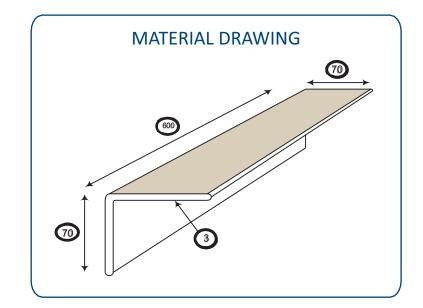

### Sizes (mm)

Length(D): 600 mm

| А  | А  | Α  |    |
|----|----|----|----|
| 70 | 70 | 70 | MM |

**Note:** 0.5 mm increments on thickness and offset legs available on some sizes

## Tolerances

Legs: +/- 5mm\* Thickness: +/- 0.4mm\* Length: +/- 5mm Angle: +/- 10° (\*Average of 2 legs)

Model No. FG

Dimensions are in mm unless otherwise specified.