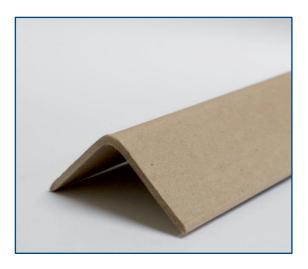

#### Description

Multiple plies of recycled paper, laminated together and formed into a rigid right angle. Used to brace and support, prevent crushing from shrink wrap and protect edges of product from damage caused by storage, transit or strapping. Warehouse storage capacity can be greatly enhanced and transport costs reduced with the ability to stack pallets.